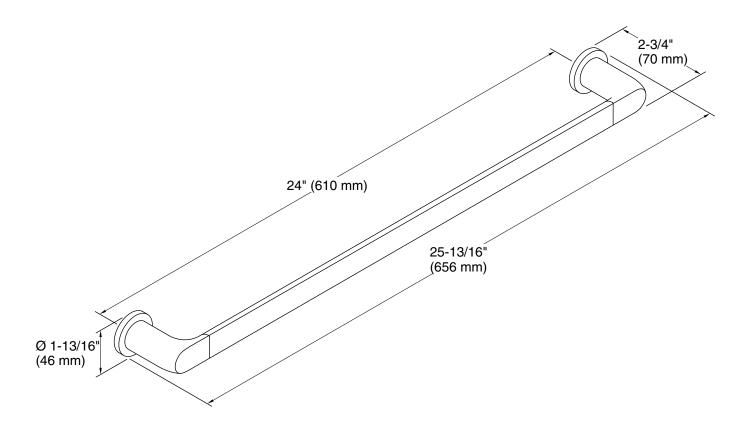

#### **Features**

- 24" (609 mm) towel bar.
- Coordinates with other products in the Avid collection.

### **Technical Information**

All product dimensions are nominal.

Material: Zinc, Brass